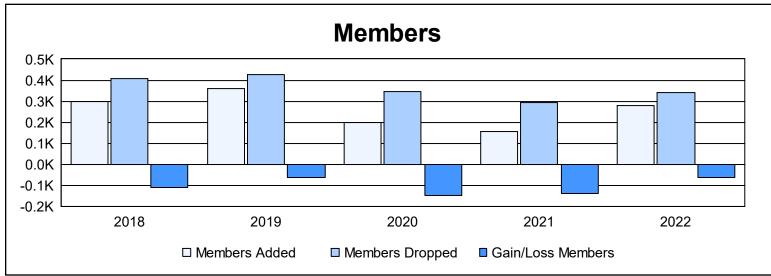

District 108 L As of June 2022 Cumulative

| Year      | New<br>Clubs | Dropped<br>Clubs | Gain/<br>Loss<br>Clubs | New<br>Members | Charter<br>Members | Reinstate<br>Members | Transfer<br>Members | Total<br>Member<br>Added | Total<br>Members<br>Dropped | Gain/<br>Loss<br>Members |
|-----------|--------------|------------------|------------------------|----------------|--------------------|----------------------|---------------------|--------------------------|-----------------------------|--------------------------|
| 2017-2018 | 1            | 3                | -2                     | 249            | 23                 | 12                   | 15                  | 299                      | 408                         | -109                     |
| 2018-2019 | 2            | 0                | 2                      | 266            | 45                 | 11                   | 40                  | 362                      | 427                         | -65                      |
| 2019-2020 | 1            | 1                | 0                      | 144            | 25                 | 7                    | 20                  | 196                      | 346                         | -150                     |
| 2020-2021 | 1            | 0                | 1                      | 105            | 21                 | 12                   | 16                  | 154                      | 294                         | -140                     |
| 2021-2022 | 0            | 4                | -4                     | 217            | 15                 | 7                    | 38                  | 277                      | 339                         | -62                      |
| Average   | 1            | 2                | -1                     | 196            | 26                 | 10                   | 26                  | 258                      | 363                         | -105                     |